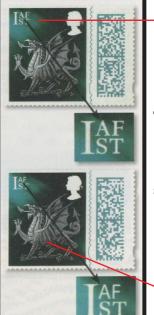

### GB 2022 WALES BARCODED REGIONAL DIFFERENT 'FONT' ERROR

Normal

With wrong 'font' on 1st
Class and different
Phosphor
Bands printed in special
coils for use only on Official
FDCs – unissued in Mint
condition!

No Unmounted Mint were Sold Can supply Fine Used 1st Class Stamp with a normal Fine Used stamp at £10.75

> do. 'Font' Error only £9.95

'Wrong Font' Error