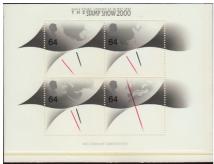

#### STAMP SHOW 2000 SPECIAL OVERPRINTED SOUVENIR SHEET

#### SPECIAL OFFER

Only issued at the exhibition in the Exhibition Show Pass, 25,000 only. Now Cat. £17.00!

| Limited edition (10 for £45.00)    | £5.00 |
|------------------------------------|-------|
| lo. Fine Used                      |       |
| lo. in Show Pass Presentation Pack |       |