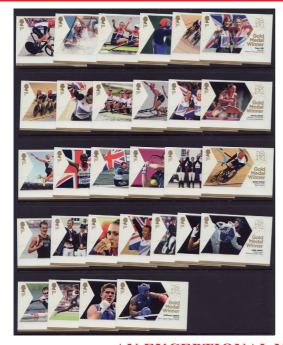

### AN EXCEPTIONAL NEW SPECIAL OFFER

2012 Olympics (29v) SG 3342-70 and Paralympics (34v) SG 3372-3405 sets U/M complete (Cat. £75.00). Face Value £59.85 - SPECIAL OFFER - BOTH SETS NOW ONLY £55.00 (6 Units £300)