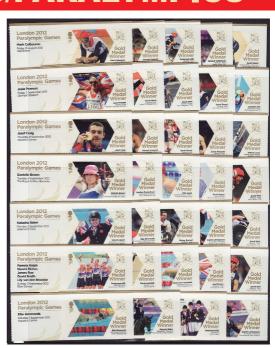

### AN EXCEPTIONAL NEW SPECIAL OFFER

2012 Olympics (29v) SG 3342-70 and Paralympics (34v) SG 3372-3405 sets U/M complete (Cat. £75.00). Face Value £59.85 - SPECIAL OFFER - BOTH SETS NOW ONLY £55.00 (6 Units £300)