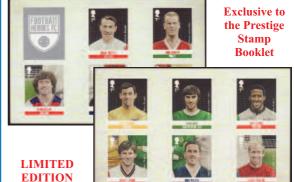

#### **2013 FOOTBALL HEROES**

Pair of Self-Adhesive Booklet Panes (2nd issue) SG 3479-89 (Cat. £16.00) **£14.50** 